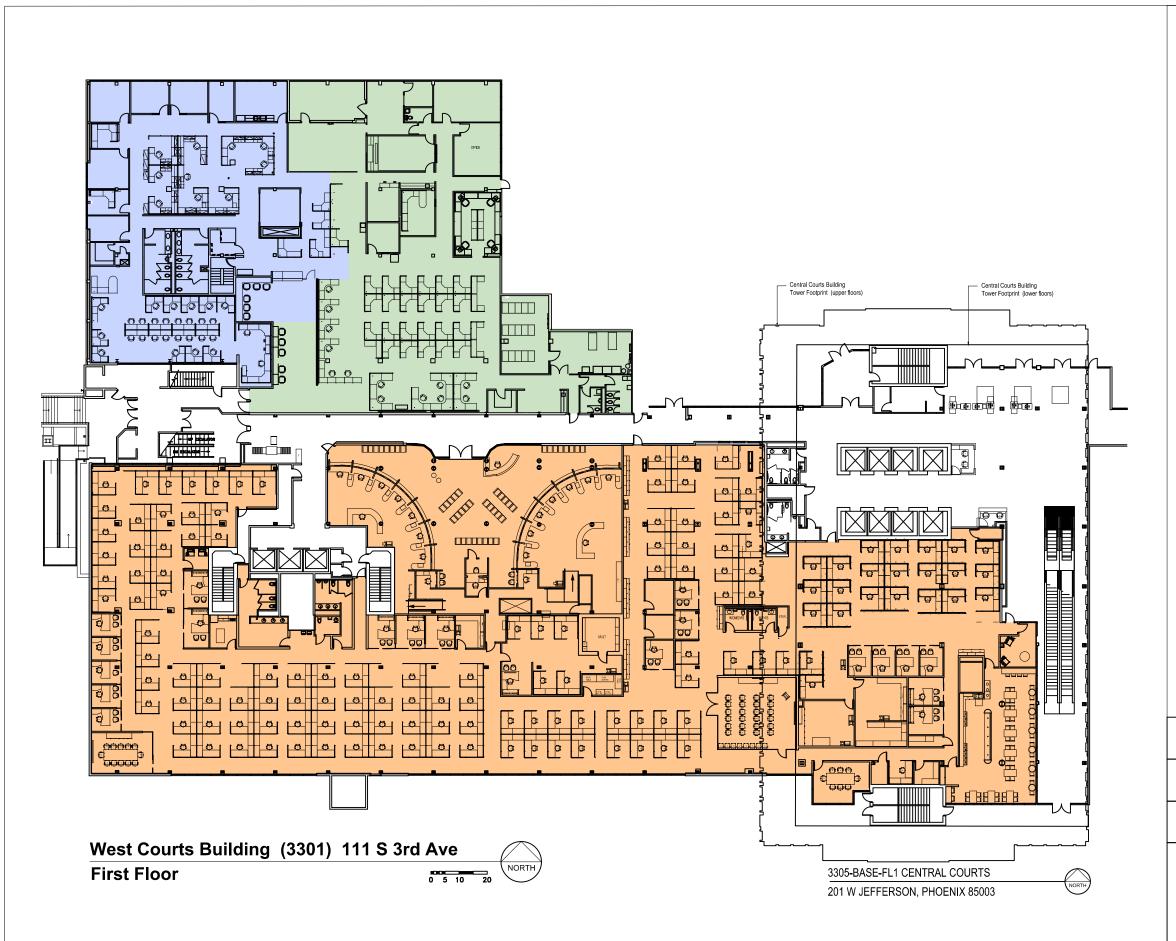

## **LEGEND**

GROSS EXTERIOR 51,169 SF (West Court only) 68,109 SF (West Court and Central Courts)

GROSS INTERIOR

50,538 SF (West Court only) 66,162 SF (West Court and Central Courts)

(Common areas are unshaded)

Clerk of the Court 33,181 SF (West Court and Central Courts) 25,833 SF (West Court only) 7,348 SF (Central Courts only)

**Elections** 7,760 SF

Recorder 9,842 SF

USABLE

43,435 SF (West Court only) 50,783 SF (West Court and Central Courts)

MARICOPA COUNTY **BUILDING AUDIT - DEPARTMENT ZONING** 

3301 WEST COURT 111 SOUTH THIRD AVENUE, PHOENIX AZ

DRAWN BY: MC

**UPDATED:** 7/5/2017

**Facilities Management Department Planning Division** 401 W. Jefferson St. Phoenix, AZ 85003 Telephone: 602-506-1141 Fax: 602-506-1556