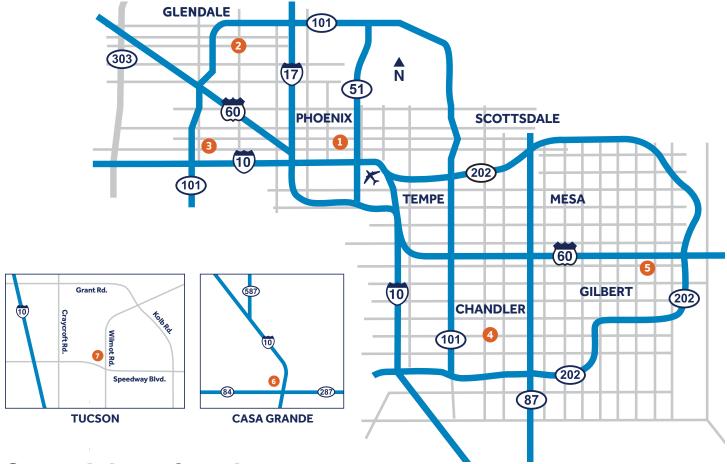

#### Banner Occupational Health Clinic-University Medical Center Phoenix

Located in the Edwards Medical Plaza

1300 N. 12th St., Ste. 520 Phoenix, AZ 85006 Phone: 602.839.4456 Hours: Monday - Friday

6 a.m. - 10 p.m.

#### 2 Banner Occupational Health Clinic-Thunderbird

Located in the Paseo Medical Plaza

7 a.m. - 6 p.m.

5601 W. Eugie Ave., Ste. 213 Glendale, AZ 85304 Phone: 602.865.5618 Hours: Monday - Friday 4 Banner Occupational Health Clinic-Dobson and Ray

**Banner Occupational Health** 

9305 W. Thomas Rd., Ste. 235

Located in the Estrella Medical Plaza 1

Clinic-Estrella

7 a.m. - 6 p.m.

Phoenix, AZ 85037

Phone: 623.327.4100

Hours: Monday - Friday

Located at Dobson and Ray

1979 W. Ray Rd. Chandler, AZ 85224 Phone: 480.827.5685 Hours: Monday - Friday 7 a.m. - 6 p.m.

Banner Occupational Health Clinic-Gateway

Located in the Gateway Medical Pavilion

1920 N. Higley Rd., Ste. 108 Gilbert, AZ 85234 Phone: 480.543.3300

### 6 Banner Occupational Health Clinic-Arizola and McMurray

Located at Arizola and McMurray 1676 E. McMurray Blvd., Ste. 2 Casa Grande, AZ 85122 Phone: 520.381.6783 Hours: Monday - Friday 7:30 a.m. - 4 p.m.

7 Banner Occupational Health Clinic-Wilmot and Speedway

Located at Wilmot and Speedway 1101 N. Wilmot Rd., Ste. 101 Tucson, AZ 85712

Tucson, AZ 85712 Phone: 520.694.2550 Hours: Monday – Friday 7:30 a.m. – 4 p.m.