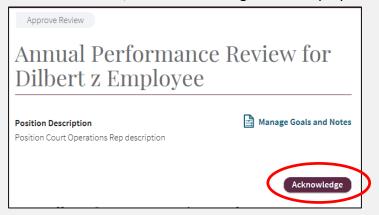

# Employee Submitting their Electronic Acknowledgment

1. The Employee should select "acknowledge my review" on the main screen.

| Welcome to Reviewsnap!                                                                                                                                                                   |                                                        |
|------------------------------------------------------------------------------------------------------------------------------------------------------------------------------------------|--------------------------------------------------------|
| Please visit our<br><b>support site</b><br>for our knowledge base of help articles and remember your Reviewsnap<br>password resets and answering questions you may have regarding the us |                                                        |
| Resources:<br>Employee Training<br>Employee Quickstart Guide                                                                                                                             |                                                        |
| My Reviews                                                                                                                                                                               | 🔠 My Profile 🔲 My Notes 🎦 My Archived Reviews          |
| Current Review                                                                                                                                                                           | DUE 3/31/2019 PERIOD 4/1/2018 to 3/31/2019 View Review |
| Requests                                                                                                                                                                                 |                                                        |
| A My Review Requested today by Loraine Fiscus                                                                                                                                            | Acknowledge My Review                                  |

2. In the next screen, click "acknowledge." The employee may add comments.

3. Upon acknowledging, the employee will see the green box below.

| Dilbert<br>z Employee                                  | Help 🕐 | Logout 📑 |
|--------------------------------------------------------|--------|----------|
| Thank you, your acknowledgement was sent successfully. |        |          |
| Home                                                   |        |          |